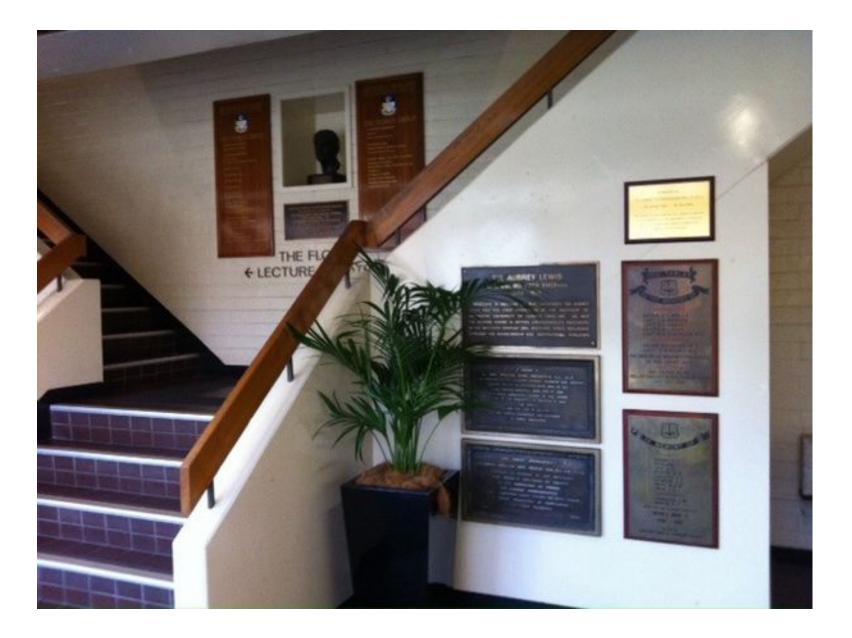

Foyer of Adelaide Medical school, 2016

#### SIR AUBREY LEWIS LLD, DSc, MD, FRCP, FRCPsych 1900 - 1975

0

0

. .

A GRADUATE IN MEDICINE OF THIS UNIVERSITY, SIR AUBREY LEWIS WAS THE FIRST PROFESSOR AT THE INSTITUTE OF PSYCHIATRY, UNIVERSITY OF LONDON (1946-66). HE WAS THE LEADING FIGURE IN BRITISH COMMONWEALTH PSYCHIATRY IN THE MID-20TH CENTURY ERA, EXERTING GREAT INFLUENCE THROUGH HIS SCHOLARSHIP AND INSPIRATIONAL QUALITIES.

Plaque presented 1981

THE FOL