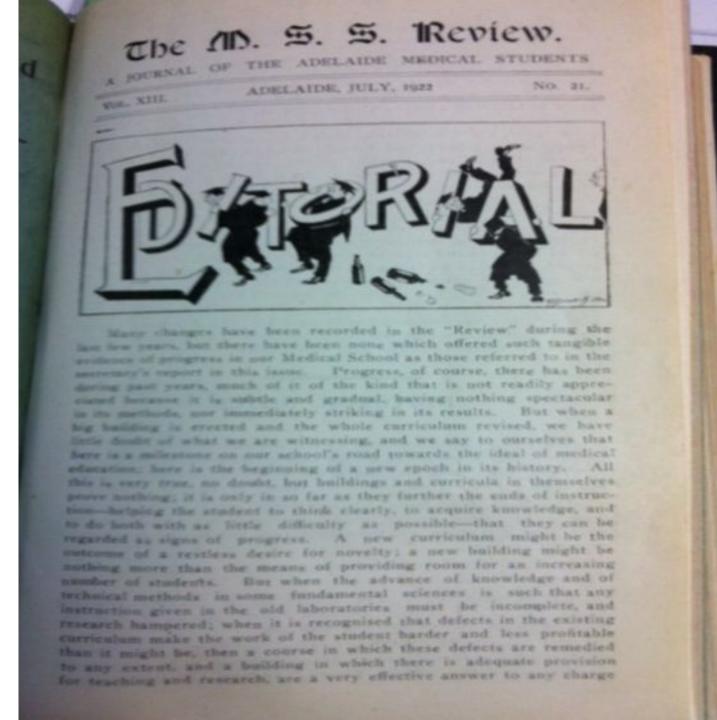

#### **AMSS Review**

June 1920

Censor: Prof Wood Jones

Editor: Mr H.W. Florey

Assistant Ed: Mr A.J.Lewis

Lewis Editor from Oct 1921

"....when a big building is erected and the whole curriculum revised, we have little doubt of what we are witnessing, and we say to ourselves that here is a milestone on our school's road towards the ideal of medical education; here is the beginning of a new epoch in its history. All this is very true, no doubt, but buildings and *curricula in themselves prove nothing*; it is only in so far as they further the ends of instruction – helping the student to think clearly, to acquire knowledge, and to do both with as little difficulty as possible – that they can be regarded as signs of progress".