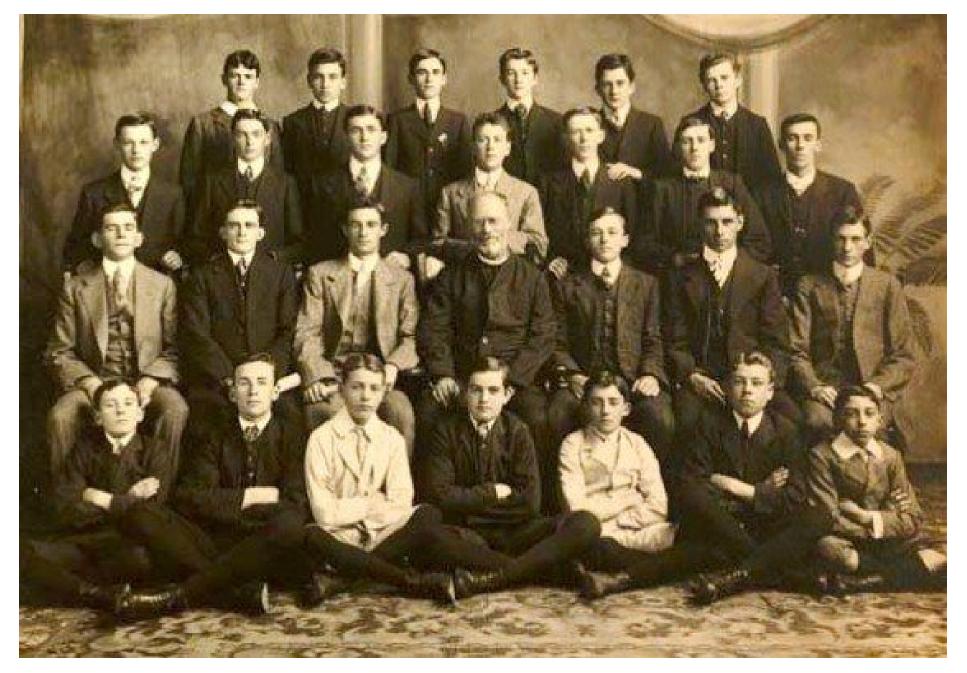

CBC Literary Society, 1911. Aubrey Lewis front row far right

#### **Contributions to CBC Literary Society**

- 1911 Shakespeare
- 1912 Dickens
- 1913 Maeterlinck (Belgian Philsopher)
- 1914 Bacon and Shakespeare authorship debate
- 1915 Origin and history of Philology
- 1916 Faust and Mephistopheles
- 1917 Vice President and presented with acknowledgement award